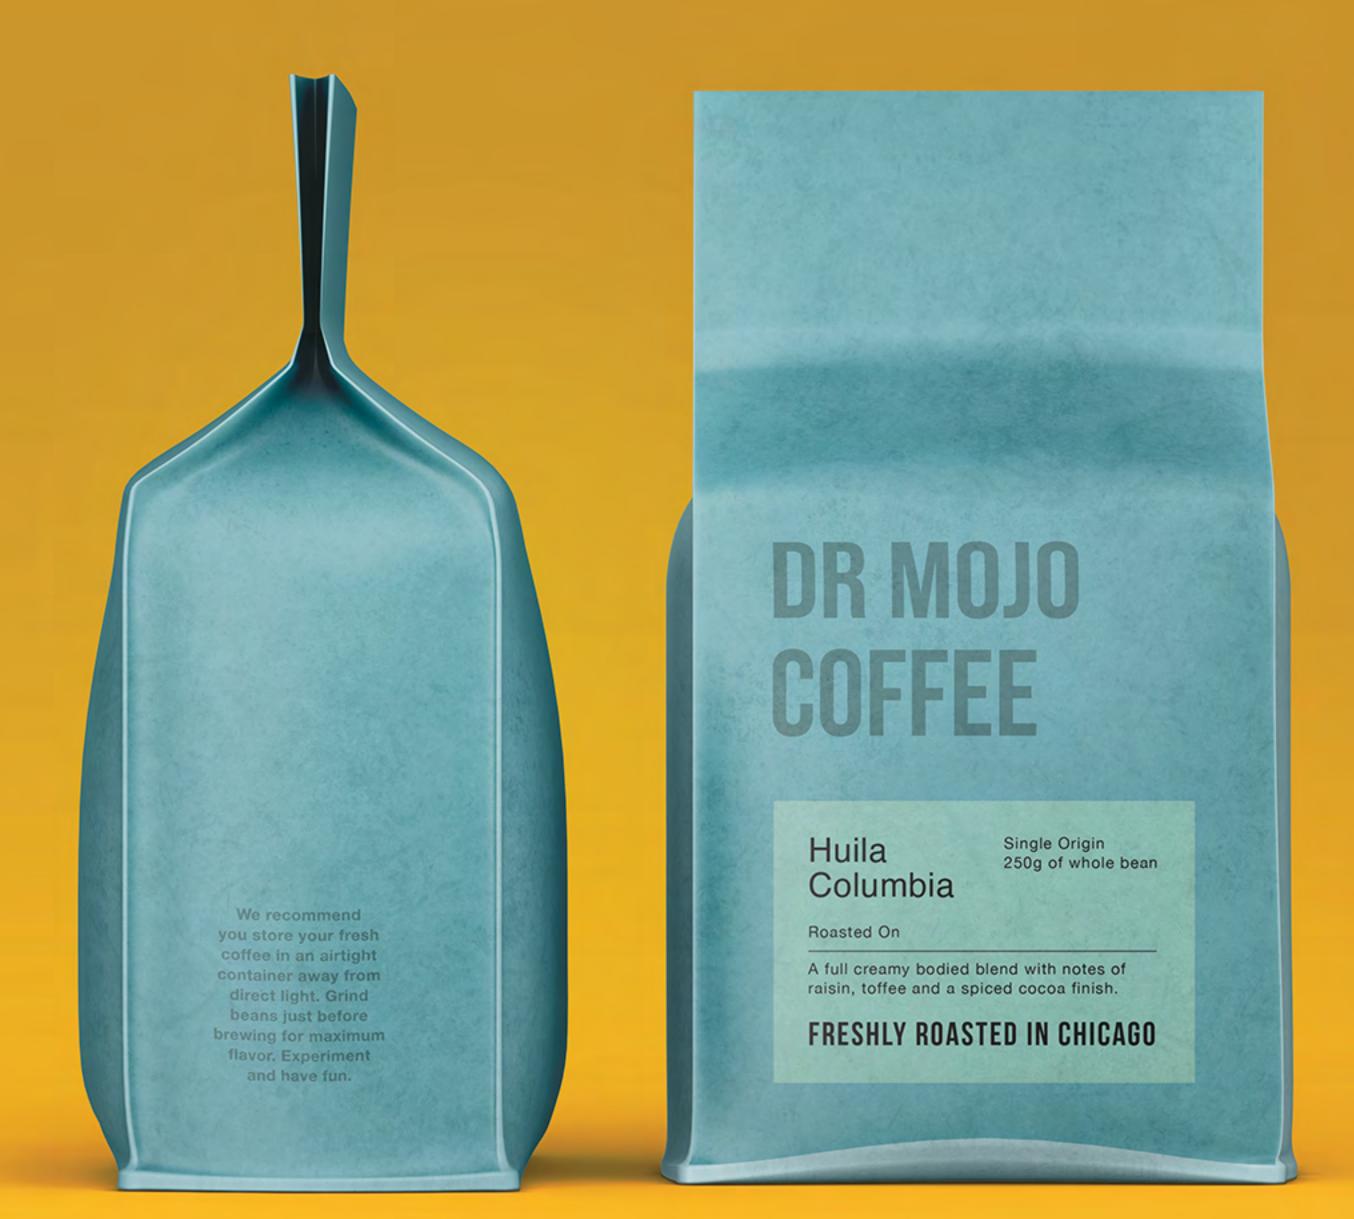

FRESHLY ROASTED IN CHICAGO

Feel Good Signature Blend 250g of whole bean

A full creamy bodied blend with notes of raisin, toffee and a spiced cocoa finish.

FRESHLY ROASTED IN CHICAGO

Huila Columbia

Single Origin 250g of whole bean