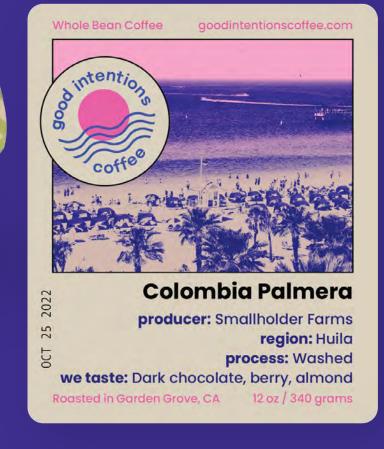

### Label Design

Retail or Wholesale Coffee Labels
Green or Roasted Sample Labels
Burlap Sack Design