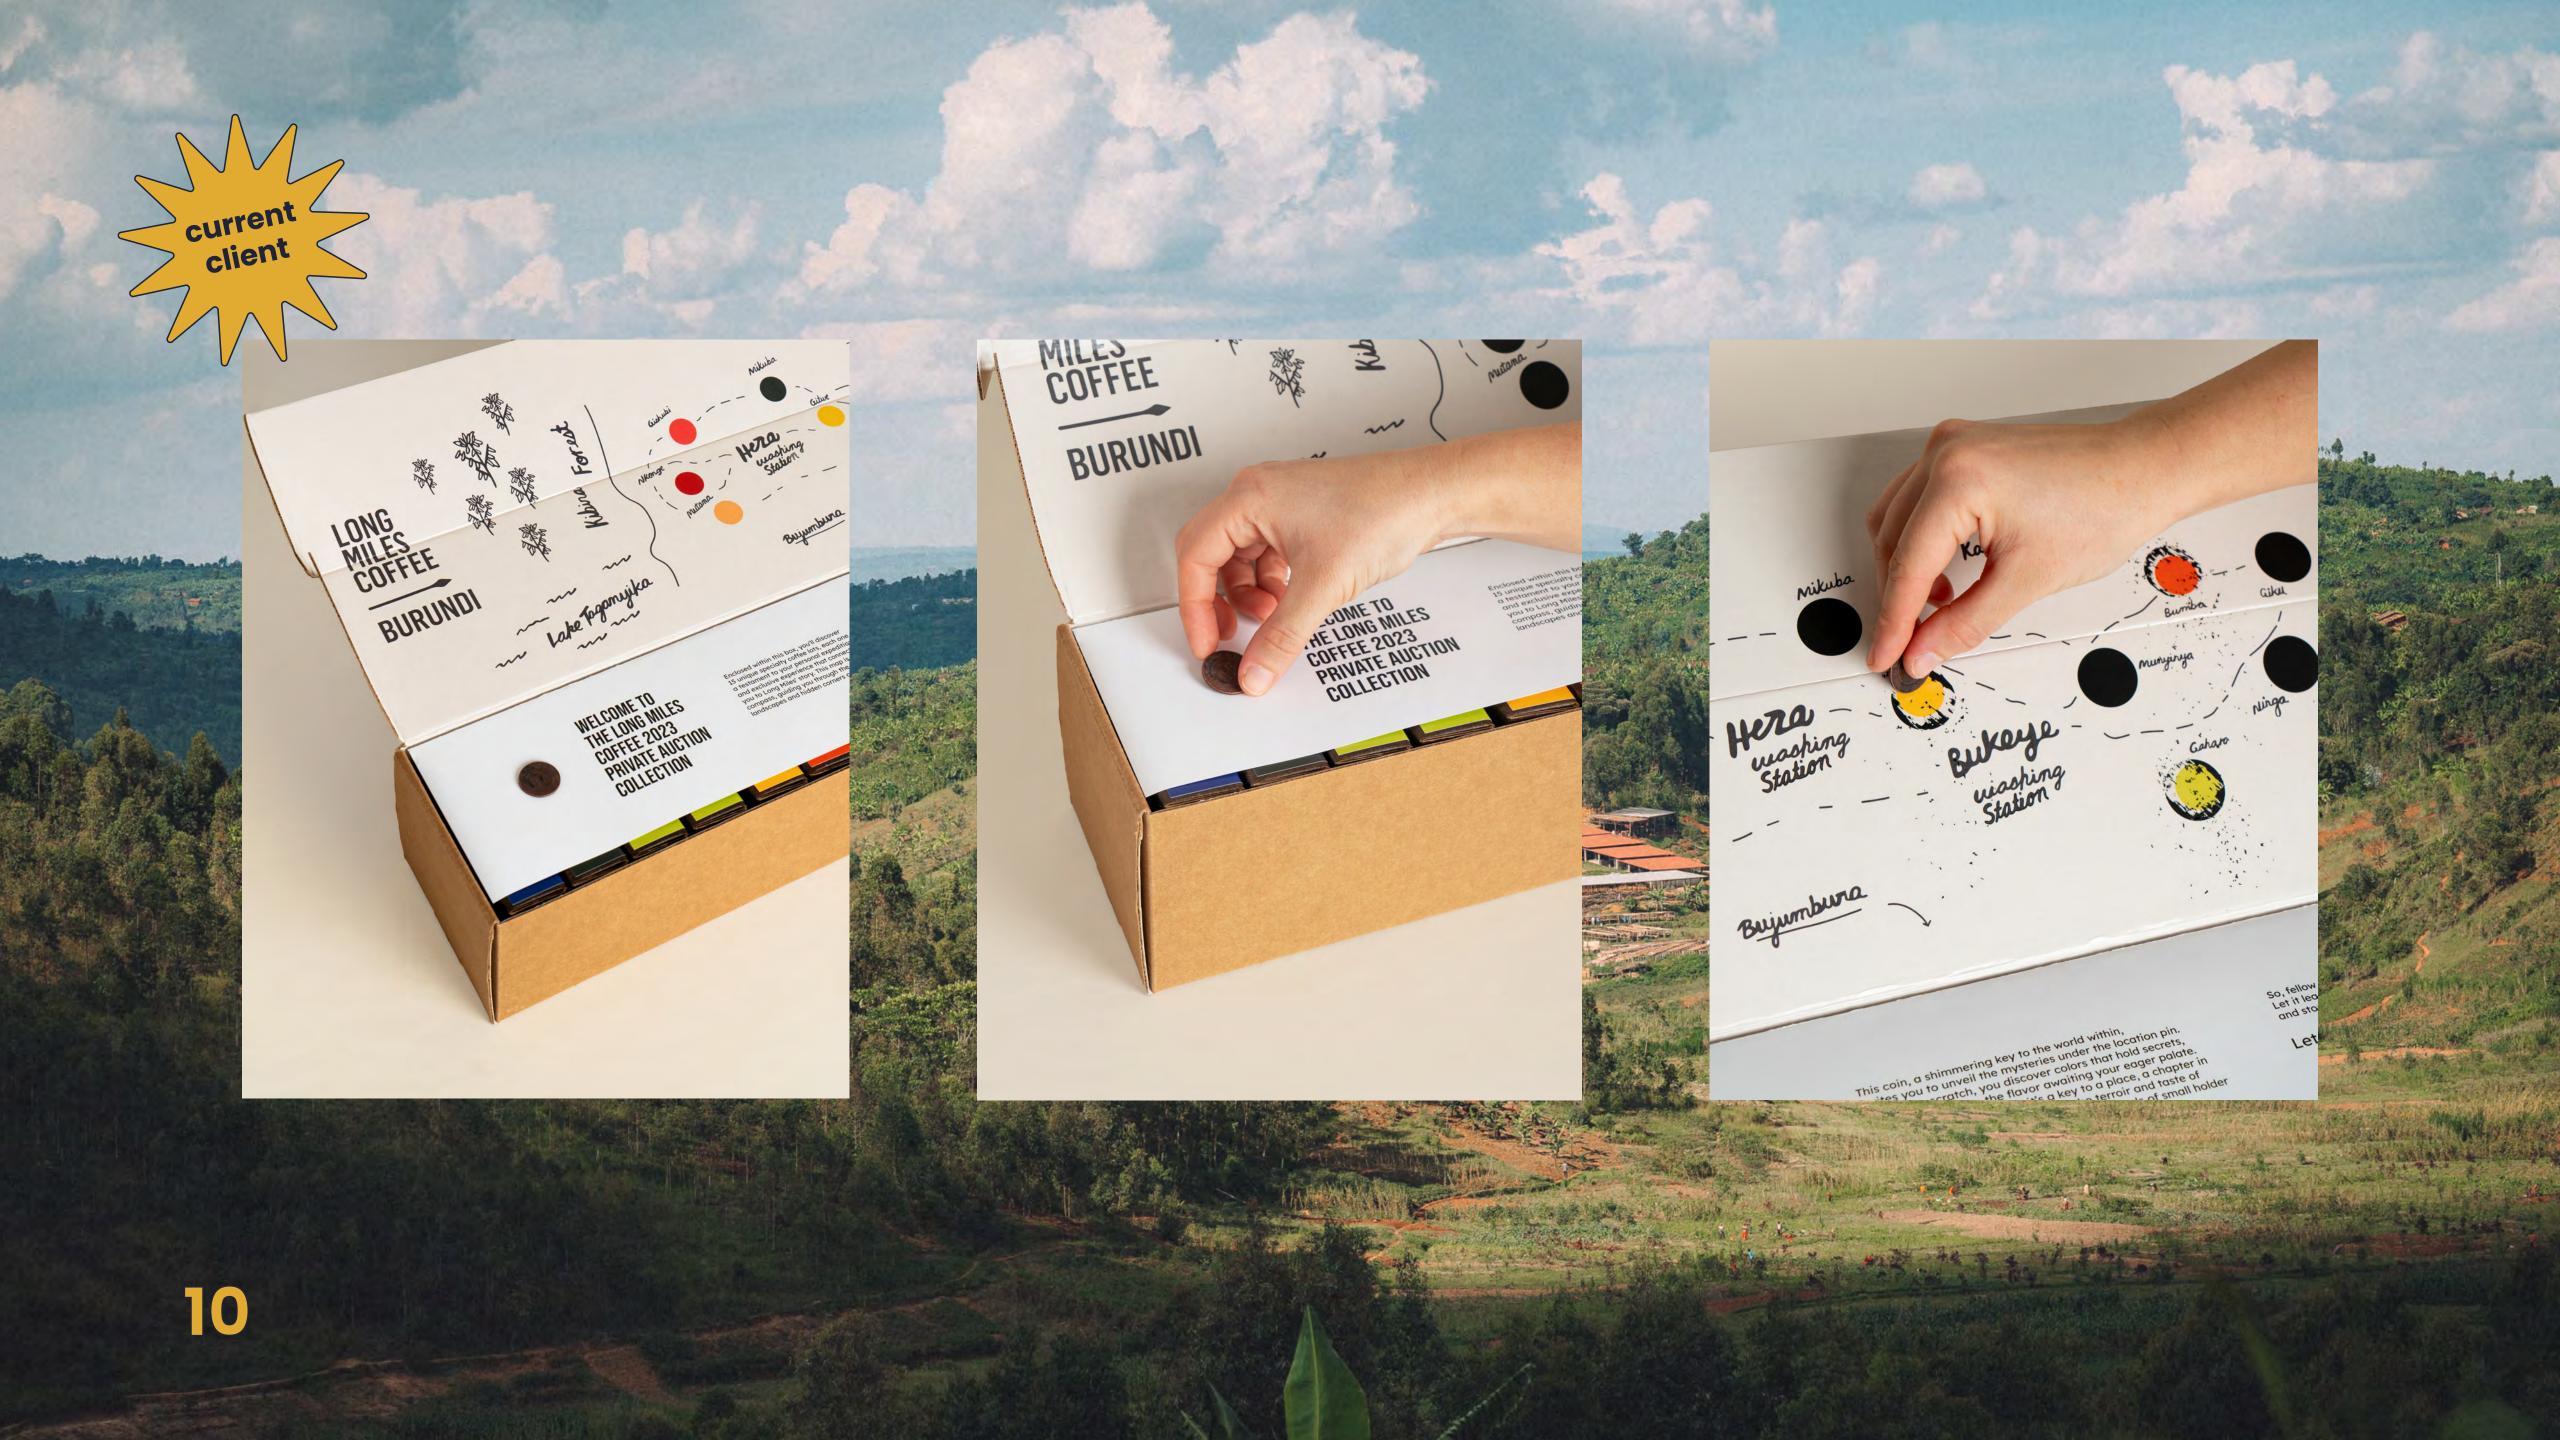

#### Results

+ 70% Growth Rate 5/1/2020 - 2/1/2024

16.2% Average Post Engagement Rate

80-bag buyer accquired directly through social

2023 PRIVATE

HOSTED BY MCULTIVO

**AUCTION BEGINS** 

DECEMBER 5TH

**AUCTION ENDS** 

DECEMBER 7TH

**JOURNEY** 

COMMENCE.

# Successful Campaign for Private Auction Collection in 2023, resulting in:

- attracting bidders from 5 countries
- sold all 15 lots above the minimum bid price
- increased the average price per pound from \$9.23 to \$10.38
- achieved a record-high purchase price of \$18.10 per pound