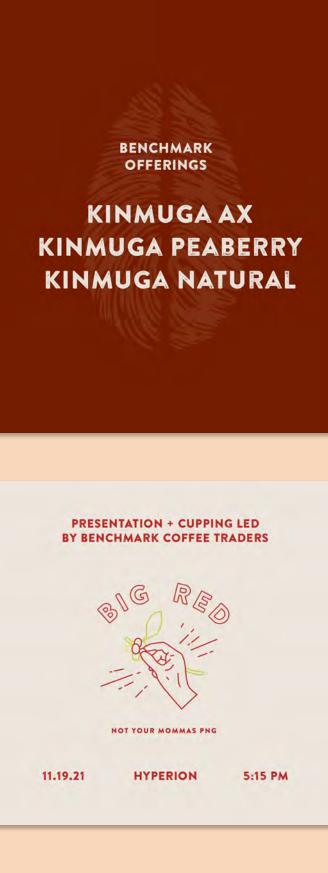

### ABOUT BIG RED NOT YOUR MOMMAS PNG

Papua New Guinea has long been relegated to "blender coffee" status h many in the American specialty coffee industry. This is for a variety of reasons including supply chain challenges at origin, the limited pool of quality-focused producers, and, notably, the lack of exposure to great PNG for many roasters. All of this created a sort of viscous cycle of where the limited supply of high quality PNG created a lack of demand for high quality PNG which, in turn, created a lack producers to create high

Benchmark focuses on representing the best of PNG, produced with high processing standards by people who are committed to quality. As we have found growing interest in our top grade PNGs over the years, our produce-partners' interest in experimenting has also grown. Four years ago, our partners at Sigri

or many roasters, in processing the dots in the or in processing the dots in the order of the set of

representation of this is an at as so the journe representation of that Big Red into a ou enjoy it!