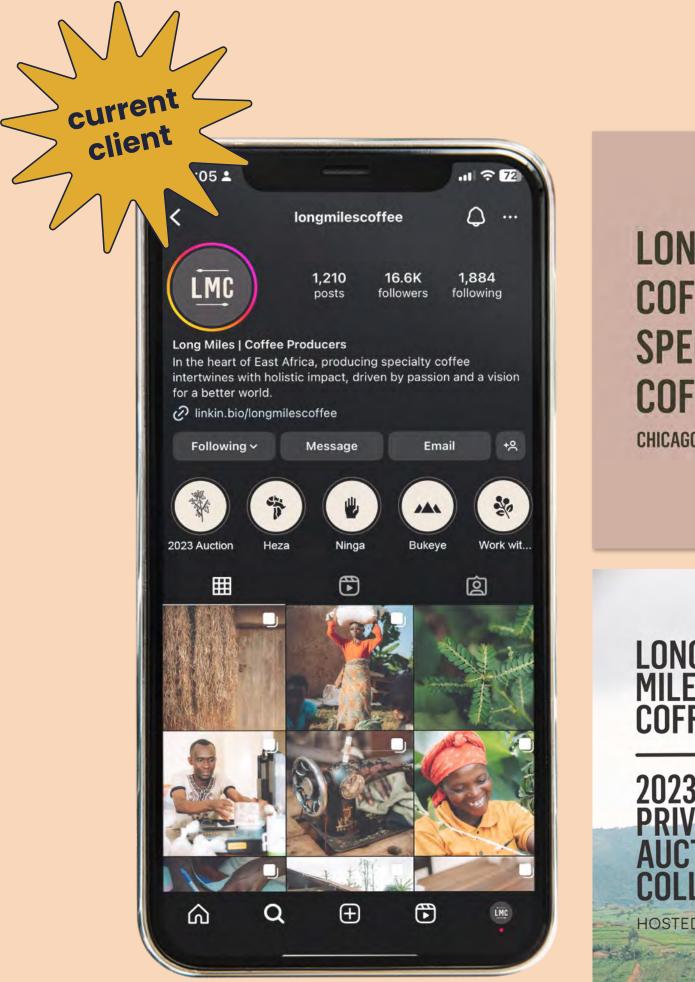

#### **Social Media**

Benchmark Coffee Traders | Social Media Management Long Miles Coffee | Social Media Strategy + Management Keys to the Shop | Social Media Strategy, Guide, + Best Practices

## Results

+ 70% Growth Rate 5/1/2020 - 2/1/2024

16.2% Average Post Engagement Rate

80-bag buyer accquired directly through social

LONG MILES COFFEE AT SPECIALTY COFFEE EXPO CHICAGO — APRIL 12-14, 2024

BURUNDI IS Ranked 171 Out OF 181 Countries For Risk of Climate Change.

### Results

Imposed a LinkedIn page, growing purely through organic content, gaining the attention of large accounts